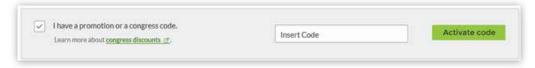

The code given to this event must be mentioned when making the booking in order to benefit from the discount:

- enter the website www.flytap.com
- select flights and dates
- insert the event code in the Promotion/Congress Code Box, located on the left side of the webpage

## Example:

In case of questions, please contact TAP Air Portugal by the following email: congressos@tap.pt