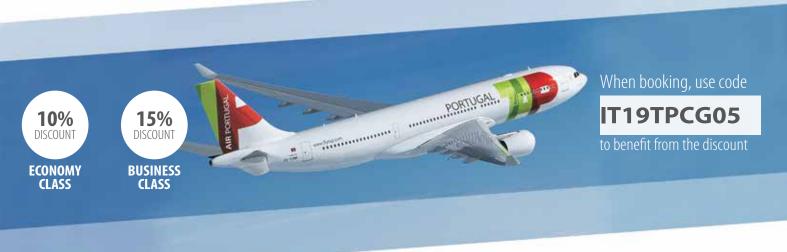

TAP Air Portugal has agreed to offer a discount to the participants of the "21st Conference of the European Bird Census Council - EBCC", who make their flight booking and buy their ticket exclusively through TAP Air Portugal's website.

The code given to this event must be mentioned when making the booking in order to benefit from the discount:

- enter the website www.flytap.com
- select flights and dates
- insert the event code in the Promotion/Congress Code Box, located on the left side of the webpage